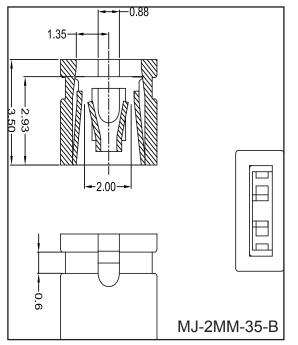

# Mini Jumper Open Type MJ-2MM Series

Pitch: 2.00mm

### **Specifications**

Current Rating: 3 Amp.

Dielectric Withstanding: 1000V AC min per minute Insulator Resistance: 1000M ohms Min. at DC 500V

Contact Resistance: 25m ohms Max.

Operation Temperature: -55°C to +85°C

Insulator: PBT+ 20% Glass Fiber UL-94V-0

Contact: Phosphor Bronze

Contact Plating: Gold / Nickel Plated