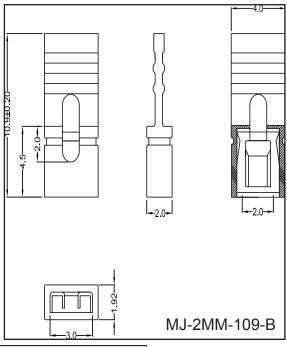

# Mini Jumper Open Type MJ-2MM Series

Pitch: 2.00mm

### **Specifications**

Current Rating: 3 Amp.

Dielectric Withstanding: 1000V AC min per minute Insulator Resistance: 1000M ohms Min. at DC 500V

Contact Resistance: 25m ohms Max.

Operation Temperature: -55°C to +85°C

Insulator: PBT+ 20% Glass Fiber UL-94V-0

Contact: Phosphor Bronze

Contact Plating: Gold / Nickel Plated