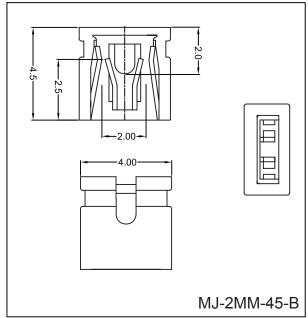

# Mini Jumper Open Type MJ-2MM Series

Pitch: 2.00mm

### **Specifications**

Current Rating: 3 Amp.

Dielectric Withstanding: 1000V AC min per minute Insulator Resistance: 1000M ohms Min. at DC 500V

Contact Resistance: 25m ohms Max.

Operation Temperature: -55°C to +85°C

Insulator: PBT+ 20% Glass Fiber UL-94V-0

Contact: Phosphor Bronze

Contact Plating: Gold / Nickel Plated