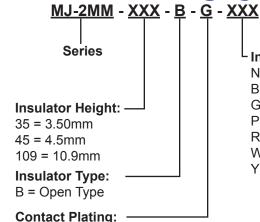

### Part Numbering System

G = Gold Flash

#### Insulator Color:

Nil = Black
BLU = Blue
GRN = Green
PUR = Purple
RED = Red
WHT = White
YEL = Yellow

| General Tolerance |           |
|-------------------|-----------|
| X. ± 0.50         | X.° ± 5°  |
| .X ± 0.20         | .X° ± 2°  |
| .XX ± 0.10        | .XX° ± 1° |
| Units : mm        |           |